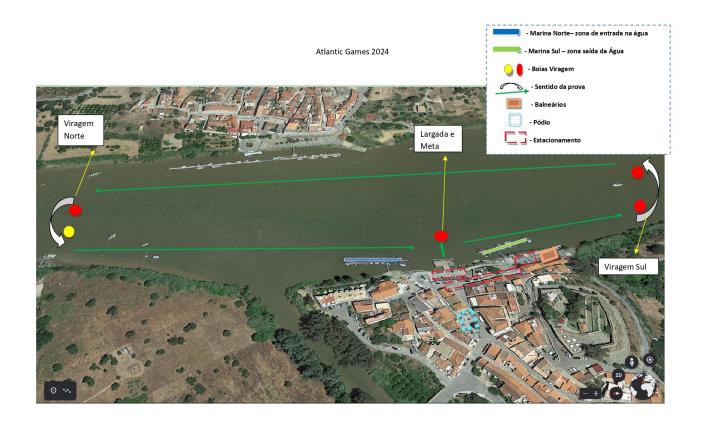

petitors (I) or topic per (Number per **EVENTS** team and per discipline/classification and mixed Teams (R) team) sport **CANOEING** K1 - 2000 m Female Started 2013 - 2012 ı 1 K1 - 2000 m Male Started 2013 - 2012 I 1 K1 - 2000 m Female Children 2011 - 2010 Ī 1 K1 - 2000 m Children Male 2011 - 2010 1 1 K1 - 2000 m Female Cadets 2009 - 2008 1 I K1 - 2000 m Male Cadets 2009 - 2008 Ī 1 K2 - 2000 m R 2 Female Started 2013 - 2012 To be K2 - 2000 m Male Started 2013 - 2012 R 2 8 confirmed K2 - 2000 m Female Children 2011 - 2010 R 2 K2 - 2000 m Male Children 2011 - 2010 R 2 K2 - 2000 m Female Cadets 2009 - 2008 R 2 K2 - 2000 m Male Cadets 2009 - 2008 R 2 K2 - 2000 m Mixed Started 2013 - 2012 R 1M + 1F K2 - 2000 m Mixed Children 2011 - 2010 1M + 1F R K2 - 2000 m Mixed Cadets 2009 - 2008 R 1M + 1F