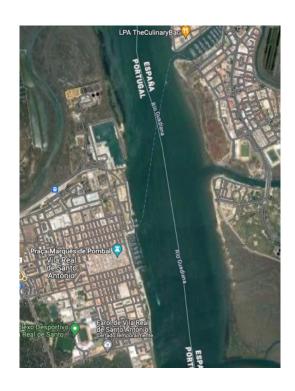

## LOCATION:

Guadiana River - Ayamonte and Vila Real de Santo António

## LOCATION